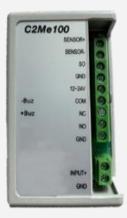

## Latest C2ME BLE\* wireless technology for door access (no more lost of RFID card or key)

Easy connect to existing electro-magnetic door system

**Web dashboard** <sup>1</sup> include for user's management and audit trail and able to upgrade to remote access and schedule that is found on costly system.