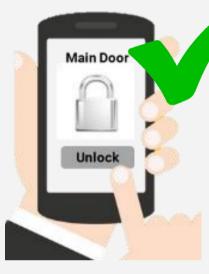

## Be ready for reopening and planning for Covid safe measures

How about adding a "touchless" access using your smartphone to open doors?

Easy
access
through
your
Smart
phone
apps or
QR scan

## Latest C2ME BLE\* wireless technology for door access (no more lost of RFID card or key)

Easy connect to existing electro-magnetic door system

**Web dashboard** <sup>1</sup> include for user's management and audit trail and able to upgrade to remote access and schedule that is found on costly system.