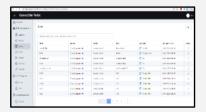

## Latest C2ME BLE\* wireless technology for door access (no more lost of RFID card or key)

Easy connect to existing electro-magnetic door system

**Web dashboard** <sup>1</sup> include for user's management and audit trail and able to upgrade to remote access and schedule that is found on costly system.