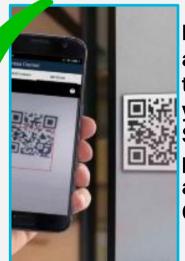

## Be ready for reopening and planning for Covid safe measures

How about adding a "touchless" access using your smartphone to open doors?

Easy
access
through
your
Smart
phone
apps or
QR scan