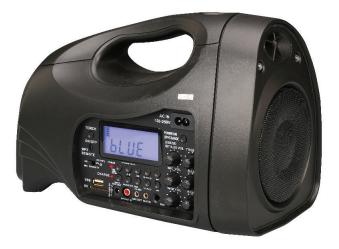

## Model: VPA-690

Portable PA System (75W) with Two Wireless Microphones

## FEATURES

- Adjustable UHF frequency
- Music & mic volume adjustments
- Mic priority function
- Support FM radio, Bluetooth
- Support recording function
- Comes with USB/SD card slot
- Support MP3, WAV, WMA, APE, FLAC, SBC format
- Built-in rechargeable battery
- Comes with Battery and Charging indicators
- Come with torch function
- Able to support up to 2 Wireless Microphones
- Suitable for both indoor and outdoor events

## **SPECIFICATIONS**

| Power output:                  | 75W (Max)                                                                       |
|--------------------------------|---------------------------------------------------------------------------------|
| Speaker Size:                  | 6.5"                                                                            |
| Input:                         | 1 x Mic In (6.35mm), 1 x Aux In                                                 |
| Output:                        | 1 x Aux Out, 1 x Speaker Out                                                    |
| Volume Control:                | Yes                                                                             |
| Record Functions:              | Yes                                                                             |
|                                | (Recording to MP3 format, record FM, Aux input, Bluetooth and microphone input) |
| USB/SD card Slot               | Yes                                                                             |
| Type of Microphones            | Dynamic microphone                                                              |
|                                | (Wireless handheld microphone/ Wireless bodypack with Lavalier microphone)      |
| Microphone Frequency Response: | : 50Hz - 18KHz                                                                  |
| Power Mode:                    | Built-in rechargeable battery (DC12V 2200mAH Lithium)                           |
|                                | External power supply, AC100-250V In                                            |
| Battery Stand-by Time:         | Up to 12 hours (Based on full charge)                                           |
| Dimension:                     | 318 x 175 x 213mm                                                               |
| Weight:                        | 2.5 Kg (Including Battery)                                                      |