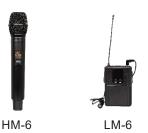

## FEATURES

- Adjustable UHF frequency
- Music & mic volume adjustments
- Mic priority function
- Support FM radio, Bluetooth
- Support recording function
- Comes with USB/SD card slot
- Support MP3, WAV, WMA, APE, FLAC, SBC format
- Built-in rechargeable battery
- Comes with Battery and Charging indicators
- Come with torch function
- Able to support up to 2 Wireless Microphones
- Suitable for both indoor and outdoor events

## **SPECIFICATIONS**

| Power output:                  | 75W (Max)                                                                       |
|--------------------------------|---------------------------------------------------------------------------------|
| Speaker Size:                  | 6.5"                                                                            |
| Input:                         | 1 x Mic In (6.35mm), 1 x Aux In                                                 |
| Output:                        | 1 x Aux Out, 1 x Speaker Out                                                    |
| Volume Control:                | Yes                                                                             |
| Record Functions:              | Yes                                                                             |
|                                | (Recording to MP3 format, record FM, Aux input, Bluetooth and microphone input) |
| USB/SD card Slot               | Yes                                                                             |
| Type of Microphones            | Dynamic microphone                                                              |
|                                | (Wireless handheld microphone/ Wireless bodypack with Lavalier microphone)      |
| Microphone Frequency Response: | : 50Hz - 18KHz                                                                  |
| Power Mode:                    | Built-in rechargeable battery (DC12V 2200mAH Lithium)                           |
|                                | External power supply, AC100-250V In                                            |
| Battery Stand-by Time:         | Up to 12 hours (Based on full charge)                                           |
| Dimension:                     | 318 x 175 x 213mm                                                               |
| Weight:                        | 2.5 Kg (Including Battery)                                                      |