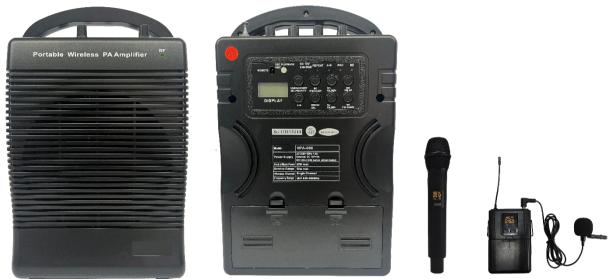

## Model: VPA-660

Portable PA System (60W) with Two Wireless Microphone

HM-660

LM-660

## FEATURES

- Adjustable UHF frequency.
- Play with USB/SD Card & MP3 recording Format.
- Compatible with Bluetooth 5.0 Version.
- Built-in DC 11.1V /2200mAH lithium Battery.
- Remote Control to operate USB / SD /FM/ Bluetooth / Play & Recording.
- Able to support up to 2 wireless microphones.
- Mic priority function
- Comes with battery and charging indicators.
- With built-in digital amplifier
- Suitable for both indoor and outdoor events.

## Model: **VPA-660** *Portable PA System (60W) with Two Wireless Microphone*

| <b>SPECIFICATIONS</b>          |                                                       |
|--------------------------------|-------------------------------------------------------|
| Power Output:                  | 60W                                                   |
| Input:                         | 1x Mic In (6.35mm), 1x Aux In                         |
| Output:                        | 1x Aux Out, 1x Speaker Out                            |
| Volume Control:                | Yes                                                   |
| Record Functions:              | Yes                                                   |
|                                | (Recording to MP3 format, record FM, Aux input,       |
|                                | Bluetooth and microphone input)                       |
| USD/SD Card Slot:              | Yes                                                   |
| Type of Microphones:           | Dynamic microphone                                    |
|                                | (Wireless handheld microphone/ Wireless bodypack      |
|                                | with Lavalier microphone)                             |
| Microphone Frequency Response: | 50Hz - 18KHz                                          |
| Power Mode:                    | Built-in rechargeable battery (DC12V 2200mAH Lithium) |
| Battery Stand-by Time:         | Up to 12 hours                                        |
| Dimension:                     | 180 x 110 x 300mm                                     |
| Weight:                        | 2.7kg                                                 |