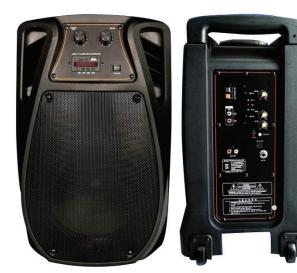

## Model: VPA-6150

Portable PA System (150W) with Two Wireless Microphones

HM-150

LM-150

## FEATURES

- Adjustable UHF frequency
- Music & mic volume adjustments
- Mic priority function
- Support FM radio, MP3, Bluetooth
- Support recording function
- Comes with USB/SD card slot
- Built-in rechargeable battery
- Comes with Battery and Charging indicators
- Able to support up to 2 Wireless Microphones
- Suitable for both indoor and outdoor events

## **SPECIFICATIONS**

| <u> </u>                       |                                                                            |
|--------------------------------|----------------------------------------------------------------------------|
| Power output:                  | 150W (Max)                                                                 |
| Speaker Size:                  | 10"                                                                        |
| Input:                         | 1 x Mic In, 1 x Aux In                                                     |
| Output:                        | 1 x Line Out                                                               |
| Volume Control:                | Yes                                                                        |
| Record Functions:              | Yes                                                                        |
| USB/SD card Slot               | Yes                                                                        |
| Type of Microphones            | Dynamic microphone                                                         |
|                                | (Wireless handheld microphone/ Wireless bodypack with Lavalier microphone) |
| Microphone Frequency Response: | 50Hz - 18KHz                                                               |
| Power Mode:                    | Built-in rechargeable battery                                              |
|                                | External power supply, DC15V In, DC12V In                                  |
| Battery Stand-by Time:         | Up to 9 hours (Based on full charge)                                       |
| Dimension:                     | 320 x 300 x 530mm                                                          |
| Weight:                        | 10 Kg (Including Battery)                                                  |
|                                |                                                                            |