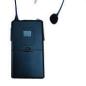

## Model: VPA-6150

Portable PA System (150W) with Two Wireless Microphones

HM-150

LM-150

## **SPECIFICATIONS**

| <u> </u>                       |                                                                            |
|--------------------------------|----------------------------------------------------------------------------|
| Power output:                  | 150W (Max)                                                                 |
| Speaker Size:                  | 10"                                                                        |
| Input:                         | 1 x Mic In, 1 x Aux In                                                     |
| Output:                        | 1 x Line Out                                                               |
| Volume Control:                | Yes                                                                        |
| Record Functions:              | Yes                                                                        |
| USB/SD card Slot               | Yes                                                                        |
| Type of Microphones            | Dynamic microphone                                                         |
|                                | (Wireless handheld microphone/ Wireless bodypack with Lavalier microphone) |
| Microphone Frequency Response: | 50Hz - 18KHz                                                               |
| Power Mode:                    | Built-in rechargeable battery                                              |
|                                | External power supply, DC15V In, DC12V In                                  |
| Battery Stand-by Time:         | Up to 9 hours (Based on full charge)                                       |
| Dimension:                     | 320 x 300 x 530mm                                                          |
| Weight:                        | 10 Kg (Including Battery)                                                  |
|                                |                                                                            |