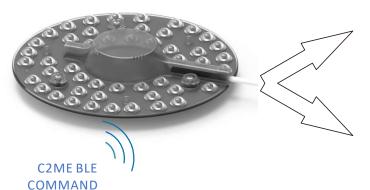

## **Description**

This is a Tunable White Replaceable LED module for ceiling lamp with built-in Professional Bluetooth module. Support a BLE wireless ON/OFF, Dimming and CCT control. This Replaceable LED module can be grouped and built your favorite scene by APP to simplify way of control. The product also can change color temperature by toggling the normal switch. (Daylight, warmwhite and coolwhite)

## **Technical Specs**

- Support a BLE wireless ON/OFF, Dimming and CCT control
- · No UV or IR radiation
- High-Brightness SMD LED
- High energy effciency, low power consumption
- · Long life-span, low temperature rising
- Good Beaming Angle
- INPUT: 220-240Vac, 50/60Hz
- OUTPUT: Max.20W, 2700K=2180lm, 5000K=2380lm