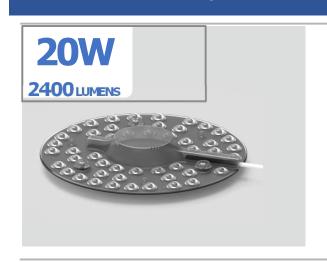

# 20W Replaceable LED Module for Ceiling

#### **LED Performance**

**LED:** 2835 SMD **CCT:** 2700 ~ 5000K

**CRI**: >80

LIFE: 70% of initial lumens after 50,000 hrs

## **Technical Specs**

- Support a BLE wireless ON/OFF, Dimming and CCT control
- · No UV or IR radiation
- High-Brightness SMD LED
- High energy effciency, low power consumption
- · Long life-span, low temperature rising
- Good Beaming Angle
- INPUT: 220-240Vac, 50/60Hz
- OUTPUT: Max.20W, 2700K=2180lm, 5000K=2380lm