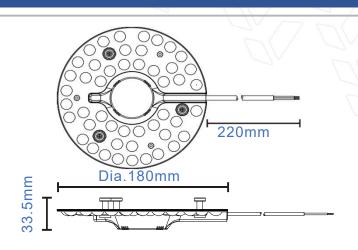

# 20W Replaceable LED Module for Ceiling







## **Dimming**



### **Colour Temperature**



## Easily Raplaceable:









Product Powered by C2ME BLE. ©Copyright Connect2Me Pte Ltd. Specifications subject to change without prior notice

+65 6972-1808 sales@voila-asia.com

#### **Address**

180 Paya Lebar Road #09-03 Yi Guang Factory Building Singapore 409032

#### Website

www.voila-asia.com



## 20W Replaceable LED Module for Ceiling

## **Description**

This is a Tunable White Replaceable LED module for ceiling lamp with built-in Professional Bluetooth module. Support a BLE wireless ON/OFF, Dimming and CCT control. This Replaceable LED module can be grouped and built your favorite scene by APP to simplify way of control. The product also can change color temperature by toggling the normal switch. (Daylight, warmwhite and co