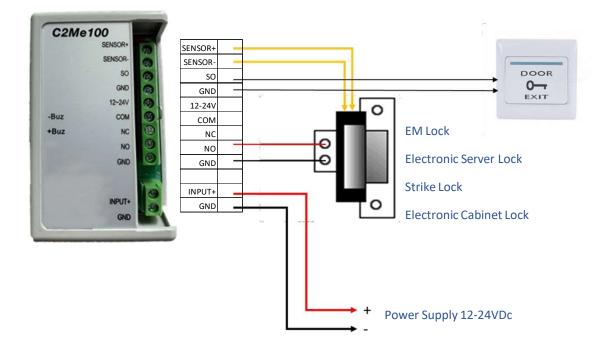

# **C2Me100** Door Controller

### INPUTS

- 1 supervised inputs for door status
- 1 Door release
- 1 Buzzer

#### OUTPUTS

- 1 relays (3A @24VDC)
- 1 open collector outputs (100mA @ 3V) can be use for buzzer

| DIMENSIONS             | : 80 x 50 x 25 mm                  |
|------------------------|------------------------------------|
| COMMUNICATION          | : C2Me                             |
| POWER Input            | : 12~24VDC                         |
| POWER COMSUMPTION      | : 5mA @ 12Vdc (typical; no devices |
| attached) POWER OUTPUT | : 12~24VDC @ 3A max                |
| ENVIORNMEMENT          | : TBA                              |