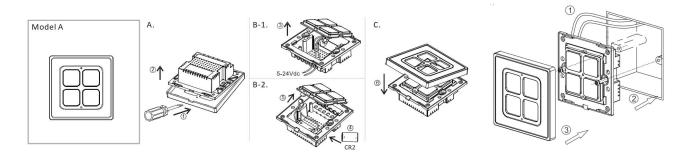

### Remark:

This wall switch only requires a 3V lithium battery or 5-24Vdc External power supply to power it up and it will provides BLE wireless ON/OFF and dimming control through the 4 buttons on its faceplate. Ranged 300 meters line of sight radius.

## **Technical Specs:**

Form Factor: Standard EU electrical box fit

Input: 3V (Lithium Battery) or 5-24Vdc(External power supply),

up to 4 buttons input signal Output: BLE wireless control

### **Applications:**

Standard EU electrical box fit.

Product Powered by C2ME BLE. ©Copyright Connect2Me Pte Ltd. Specifications subject to change without prior notice