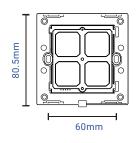

## **Technical Specs:**

Form Factor: Standard EU electrical box fit

Input: 3V (Lithium Battery) or 5-24Vdc(External power supply),

up to 4 buttons input signal Output: BLE wireless control