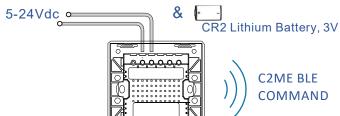

### Remark:

This wall switch only requires a 3V lithium battery or 5-24Vdc External power supply to power it up and it will provides BLE wireless ON/OFF and dimming control through the 4 buttons on its faceplate. Ranged 300 meters line of sight radius.

## **Technical Specs:**

Form Factor: Standard EU electrical box fit

Input: 3V (Lithium Battery) or 5-24Vdc(External power supply),

up to 4 buttons input signal Output: BLE wireless control