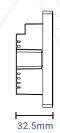

## **Technical Specs:**

Form Factor: Standard EU electrical box fit

Input: 3V (Lithium Battery) or 5-24Vdc(External power supply),

up to 4 buttons input signal Output: BLE wireless control