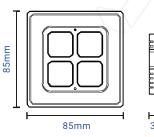

## **Technical Specs:**

Form Factor: Standard EU electrical box fit

Input: 3V (Lithium Battery) or 5-24Vdc(External power supply),

up to 4 buttons input signal Output: BLE wireless control