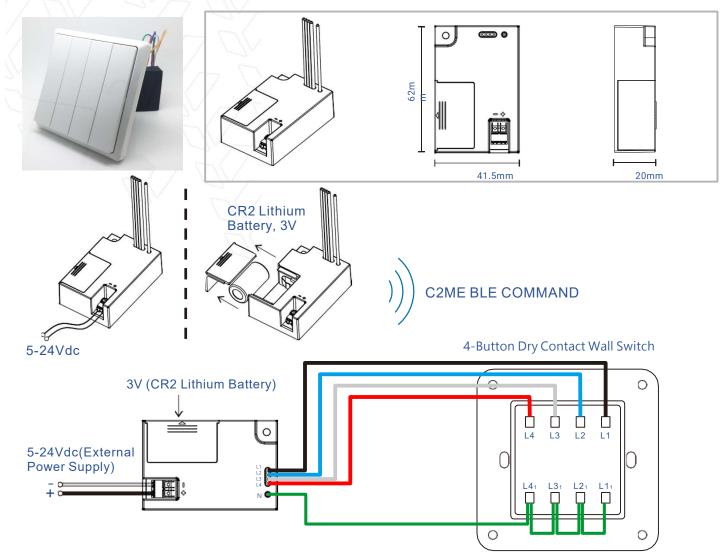

# **BWS4DC Dry Contact Wall Switch BLE Controller**

## Remark:

This Controller only requires a 3V lithium battery or 5-24Vdc external power suooly to power it up. Support to any 4 buttons dry contact wall switch. Setting different control commands into each button through App. Any 4-button dry contact wall switch are available.

#### **Technical Specs:**

Input: 3V (Lithium Battery) or 5-24Vdc(External power supply) Output: BLE wireless control

Product Powered by C2ME BLE. ©Copyright Connect2Me Pte Ltd. Specifications subject to change without prior notice.

# Applications:

4-Button Dry Contact Wall Switch