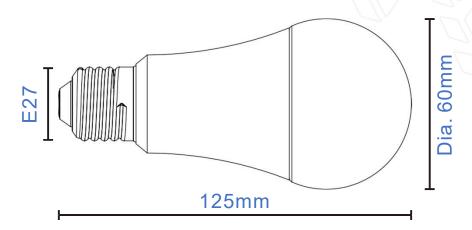

# **Technical Specs**

- Water proof grade IP44
- Standard size of E27 lamp caps
- Support a BLE wireless ON/OFF, Dimming and CCT control.
- Input: 100-240Vac 50/60Hz
- Output: Max.9W

Product Powered by C2ME BLE. © Copyright Connect2Me Pte Ltd. Specifications subject to change without prior notice