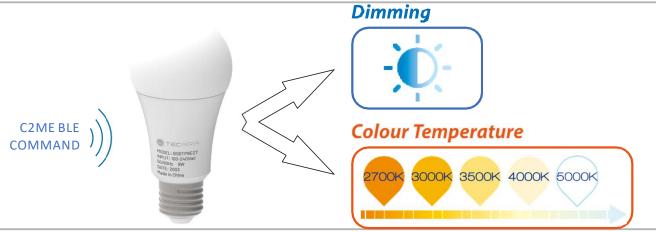

## **Description**

This is a Tunable White E27 bulb with built-in Professional Bluetooth module. Support a BLE wireless ON/OFF, Dimming and CCT control. This E27 bulb can be grouped and built your favorite scene by APP to simplify way of control.

### **LED Performance**

**LED**: 2835

**CCT**: 2700 ~ 5000K

**CRI:** >80 **OUTPUT:** 750lm

**LIFE:** 70% of initial lumens after 50,000 hrs **Warranty:** 3 Year Limited Fixture Warranty

# **Technical Specs**

- Water proof grade IP44
- Standard size of E27 lamp caps
- Support a BLE wireless ON/OFF, Dimming and CCT control.
- Input: 100-240Vac 50/60Hz
- Output: Max.9W

Product Powered by C2ME BLE. © Copyright Connect2Me Pte Ltd. Specifications subject to change without prior notice