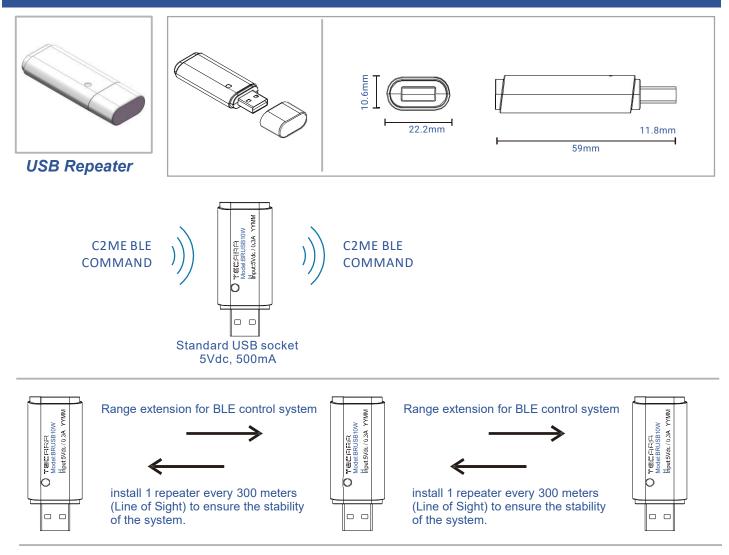

# BRUSB10 USB Repeater (10dB)

### Remark:

This repeater is used to extend the range of our BLE control system. We recommend to install 1 repeater every 300 meters(Line of Sight) to ensure the stability of the system.

#### **Technical Specs:**

Form Factor: USB dongle Input: 5Vdc, 500mA (Standard USB socket) Output: Range extension for BLE control system