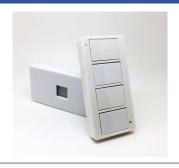

# **BRC4 Remote Controller**

C2ME BLE COMMAND

CR2032 Lithium Battery, 3V

### **Applications:**

Install smooth surface US single gang fit wall switch

 $Product Powered \ by \ C2ME \ BLE. \ @Copyright Connect 2Me \ Pte \ Ltd. Specifications subject to \ change \ without \ prior \ notices that \ and \ prior \ notices that \$ 