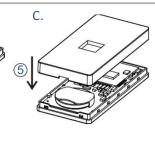

# **BRC4 Remote Controller**















C2ME BLE COMMAND



CR2032 Lithium Battery, 3V







#### Model A



#### Model B



## Model C



### Remark:

This remote control uses lithium battery and can provide BLE wireless ON/OFF and dimming control through the 4 buttons on its faceplate. Ranged 30 meters line of sight.

## **Technical Specs:**

Input: CR2032 Lithium Battery, 3V

Number of buttons: 4

Output: BLE wireless control

### **Applications:**

Install smooth surface US single gang fit wall switch

 $Product Powered \ by \ C2ME \ BLE. \ @Copyright Connect 2Me \ Pte \ Ltd. Specifications subject to \ change \ without \ prior \ notices that \ and \ prior \ notices that \$ 

**Contact** 

+65 6972-1808 sales@voila-asia.com **Address** 

180 Paya Lebar Road #09-03 Yi Guang Factory Building Singapore 409032 Website

www.voila-asia.com