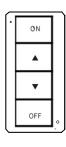

### Remark:

This remote control uses lithium battery and can provide BLE wireless ON/OFF and dimming control through the 4 buttons on its faceplate. Ranged 30 meters line of sight.

## **Technical Specs:**

Input: CR2032 Lithium Battery, 3V

Number of buttons: 4

Output: BLE wireless control