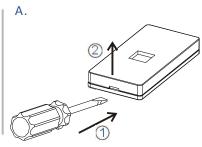

# **BRC4 Remote Controller**















C2ME BLE COMMAND



CR2032 Lithium Battery, 3V







#### Model A



#### Model B



## Model C



### Remark:

This remote control uses lithium battery and can provide BLE wireless ON/OFF and dimming control through the 4 buttons on its faceplate. Ranged 30 meters line of sight.

## **Technical Specs:**

Input: CR2032 Lithium Battery, 3V

Number of buttons: 4

Output: BLE wireless control

### **Applications:**

Install smooth surface US single gang fit wall switch

 $Product Powered \ by \ C2ME \ BLE. \ @Copyright Connect 2Me \ Pte \ Ltd. Specifications subject to \ change \ without \ prior \ notices that \ and \ prior \ notices that \$ 

**Contact** 

+65 6972-1808 sales@voila-asia.com **Address** 

180 Paya Lebar Road #09-03 Yi Guang Factory Building Singapore 409032 Website

www.voila-asia.com