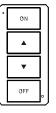

#### Model A

### Remark:

This remote control uses lithium battery and can provide BLE wireless ON/OFF and dimming control through the 4 buttons on its faceplate. Ranged 30 meters line of sight.