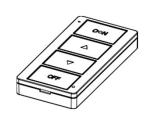

# **BRC4 Remote Controller**















C2ME BLE COMMAND



CR2032 Lithium Battery, 3V







#### Model A



#### Model B



## Model C



### Remark:

This remote control uses lithium battery and can provide BLE wireless ON/OFF and dimming control through the 4 buttons on its faceplate. Ranged 30 meters line of sight.

## **Technical Specs:**

Input: CR2032 Lithium Battery, 3V

Number of buttons: 4

Output: BLE wireless control

### **Applications:**

Install smooth surface US single gang fit wall switch

 $Product Powered \ by \ C2ME \ BLE. \ @Copyright Connect 2Me \ Pte \ Ltd. Specifications subject to \ change \ without \ prior \ notices that \ and \ prior \ notices that \$ 

**Contact** 

+65 6972-1808 sales@voila-asia.com **Address** 

180 Paya Lebar Road #09-03 Yi Guang Factory Building Singapore 409032 Websi