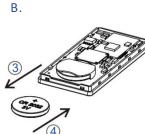

# **BRC4 Remote Controller**















C2ME BLE COMMAND



CR2032 Lithium Battery, 3V







#### Model A



#### Model B



## Model C



### Remark:

This remote control uses lithium battery and can provide BLE wireless ON/OFF and dimming control through the 4 buttons on its faceplate. Ranged 30 meters line of sight.

## **Technical Specs:**

Input: CR2032 Lithium Battery, 3V

Number of buttons: 4

Output: BLE wireless control

### **Applications:**

Install smooth surface US single gang fit wall switch

 $Product Powered \ by \ C2ME \ BLE. \ @Copyright Connect 2Me \ Pte \ Ltd. Specifications subject to \ change \ without \ prior \ notices that \ and \ prior \ notices that \$ 

**Contact** 

+65 6972-1808 sales@voila-asia.com **Address** 

180 Paya Lebar Road #09-03 Yi Guang Factory Building Singapore 409032 Website

www.voila-asia.com