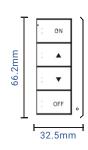

# **BRC4 Remote Controller**















C2ME BLE COMMAND



CR2032 Lithium Battery, 3V







#### Model A



#### Model B



## Model C



### Remark:

This remote control uses lithium battery and can provide BLE wireless ON/OFF and dimming control through the 4 buttons on its faceplate. Ranged 30 meters line of sight.

## **Technical Specs:**

Input: CR2032 Lithium Battery, 3V

Number of buttons: 4

Output: BLE wireless control

### **Applications:**

Install smooth surface US single gang fit wall switch

 $Product Powered \ by \ C2ME \ BLE. \ @Copyright Connect 2Me \ Pte \ Ltd. Specifications subject to \ change \ without \ prior \ notices that \ and \ prior \ notices that \$ 

**Contact** 

+65 6972-1808 sales@voila-asia.com **Address** 

180 Paya Lebar Road #09-03 Yi Guang Factory Building Singapore 409032 Website