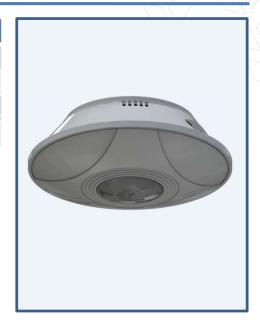

## **BPSCSWH-10 BLE PIR Sensor**

| Model Number: BPSCSWH-10          |                   |
|-----------------------------------|-------------------|
| Input Voltage: 100-240Vac 50/60Hz |                   |
| Output: BLE Wireless Control      | Color: White      |
| Application: Indoor               | Material: Plastic |
| Dimension: Dia. 4.33"xH1.73"      |                   |

## **Description:**

This is a PIR sensor that takes a line voltage input and provides a BLE wireless control.

 $Product Powered \ by \ C2ME \ BLE. \ @Copyright Connect2Me \ Pte \ Ltd. \ Specifications \ subject \ to \ change \ without \ prior \ notice.$ 