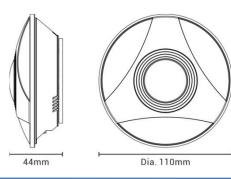

## **BPSCSWH-10 BLE PIR Sensor**

| Model Number: BPSCSWH-10          |                   |
|-----------------------------------|-------------------|
| Input Voltage: 100-240Vac 50/60Hz |                   |
| Output: BLE Wireless Control      | Color: White      |
| Application: Indoor               | Material: Plastic |
| Dimension: Dia. 4.33"xH1.73"      |                   |