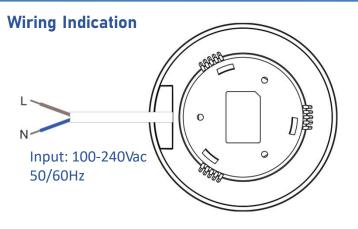

## **BPSCSWH-10 BLE PIR Sensor**

| Model Number: BPSCSWH-10          |                   |
|-----------------------------------|-------------------|
| Input Voltage: 100-240Vac 50/60Hz |                   |
| Output: BLE Wireless Control      | Color: White      |
| Application: Indoor               | Material: Plastic |
| Dimension: Dia. 4.33"xH1.73"      |                   |