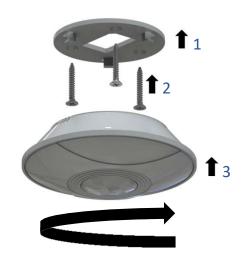

## **Address**

180 Paya Lebar Road #09-03 Yi Guang Factory Building Singapore 409032

**Installation** 

www.voila-asia.com