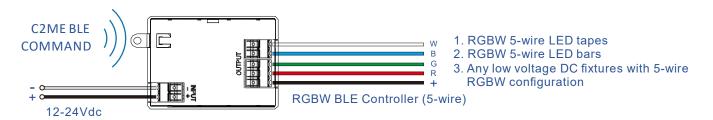

### Remark:

This controller takes a 12-24Vdc input and converts it into 5 x 12-24Vdc (4A) outputs to a 5-wire RGBW fixture in order to support a BLE wireless ON/OFF, dimming, CCT and color control.

## **Applications:**

- -RGBW 5-wire LED tapes
- -RGBW 5-wire LED bars
- -Any low voltage DC fixtures with 5-wire **RGBW** configuration

Product Powered by C2ME BLE. ©Copyright Connect2Me Pte Ltd. Specifications subject to change without prior notice.