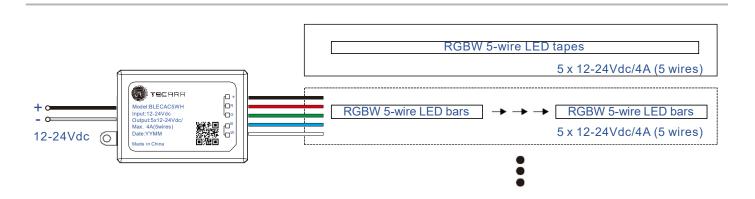

## **Applications:**

- -RGBW 5-wire LED tapes
- -RGBW 5-wire LED bars
- -Any low voltage DC fixtures with 5-wire **RGBW** configuration

Product Powered by C2ME BLE. ©Copyright Connect2Me Pte Ltd. Specifications subject to change without prior notice.