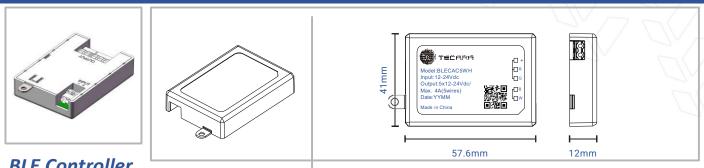

## **BLE Controller**

## **Technical Specs:**

Input: 12-24Vdc

Output: 5 x 12-24Vdc/4A (5 wires)