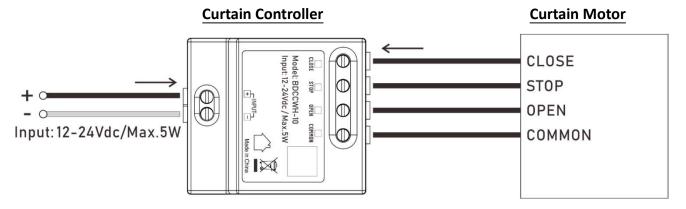

## **Wiring Indication**

## **Description:**

This controller takes a low voltage input and also provides a dry contact signal to the curtain in order to provide a BLE wireless control.

 $Product Powered \ by \ C2ME \ BLE. \ @ Copyright Connect 2Me \ Pte \ Ltd. \ Specifications \ subject \ to \ change \ without \ prior \ noticed \ product \ prior \ p$